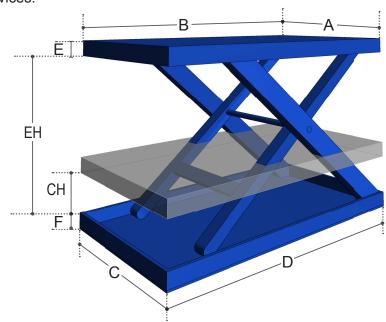

## SCISSOR LIFT SKIRTS

Lift table covers are designed to protect lift mechanisms and personnel from dust, dirt, foreign objects and pinch points. Lift covers are constructed of rugged, durable materials selected for specific applications based on the environment in which the lift table will operate. Custom made lift covers enhance lift appearance and provide four-sided protection that will accommodate normal raise, lower and tilt movements.

They are available in several mounting options based on individual applications. Custom-engineered bellows covers are ideal for enclosing the lift mechanism and base area of x-ray machines, MRI equipment, surgical tables, medical exam chairs and other adjustable devices.